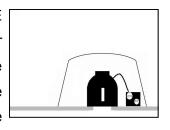

# MODEL FF130E RECESSED LIGHT COVER

Place TENMAT FF130E cover over the fixture. For optimal performance make sure that the flange of the cover is in contact with the drywall.

If necessary, slit the cover to fit over the hanger bars and the wiring of the fixture.

The TENMAT FF 130E Recessed Light Cover is compatible with all kind of insulation, including sprayed foam, mineral fiber wool. glass and blown-in cellulose.

NOTE: FOR APPLICATIONS IN FIRE RATED CEILINGS (1 & 2 HR) USE **TENMAT FF109 COVERS.** 