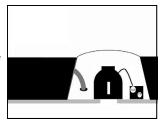

# MODEL FF130E RECESSED LIGHT COVER

Place TENMAT FF130E cover over the fixture. For optimal performance make sure that the flange of the cover is in contact with the drywall.

If necessary, slit the cover to fit over the hanger bars and the wiring of the fixture.

The TENMAT FF 130E Recessed Light Cover is compatible with all kind of insulation, including sprayed foam, mineral fiber wool. glass and blown-in cellulose.

NOTE: FOR APPLICATIONS IN FIRE RATED CEILINGS (1 & 2 HR) USE **TENMAT FF109 COVERS.** 