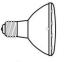

### MAXIMUM LAMP WATTAGE AND TYPE

USE WITH LAMP TYPES AND WATTAGE AS RECOMMENDED BY THE LIGHT MANUFACTURER OR TENMAT, WHICHEVER IS LOWER, IN ORDER TO AVOID THERMAL OVERLOAD.

Compact Fluorescent Lamps 120V

18W

26W 32W

**Directional Lamps** 65W, BR 30

**90W PAR38** 

LED Lamps 120V **18W PAR38** 

Do not use with energy inefficient light bulbs!

WARNING - USE WITH LAMP TYPES & WATTAGES AS INDI-CATED ABOVE.

FOLLOW THE LIGHT MANUFACTURER'S RECOMMENDA-TIONS FOR INSTALLATION WITHIN ENCLOSED SPACES. NOTICE - FOR USE WITH THERMALLY PROTECTED FIX-TURE ONLY. BLINKING LIGHT MAY INDICATE IMPROPER LAMP SIZE.