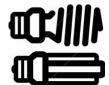

### MAXIMUM LAMP WATTAGE AND TYPE

USE WITH LAMP TYPES AND WATTAGE AS RECOMMENDED BY THE LIGHT MANUFACTURER OR TENMAT, WHICHEVER IS LOWER, IN ORDER TO AVOID THERMAL OVERLOAD.

Compact Fluorescent Lamps 120V

18W

26W 32W

**Directional Lamps** 65W, BR 30

**90W PAR38** 

LED Lamps 120V **18W PAR38** 

Do not use with energy inefficient light bulbs!

WARNING - USE WITH LAMP TYPES & WATTAGES AS INDI-CATED ABOVE.

FOLLOW THE LIGHT MANUFACTURER'S RECOMMENDA-TIONS FOR INSTALLATION WITHIN ENCLOSED SPACES. NOTICE - FOR USE WITH THERMALLY PROTECTED FIX-TURE ONLY. BLINKING LIGHT MAY INDICATE IMPROPER LAMP SIZE.