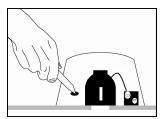

WARNING: BE SURE THE ELECTRICITY TO THE SYSTEM YOU ARE WORKING ON IS TURNED OFF; EITHER THE FUSE REMOVED OR THE CIRCUIT BREAKER SET AT OFF.

# MODEL FF130E RECESSED LIGHT COVER

Place TENMAT FF130E cover over the fixture. For optimal performance make sure that the flange of the cover is in contact with the drywall.

If necessary, slit the cover to fit over the hanger bars and the wiring of the fixture.