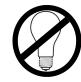

18W

26W 32W

**Directional Lamps** 65W, BR 30

**90W PAR38** 

LED Lamps 120V **18W PAR38** 

Do not use with energy inefficient light bulbs!

WARNING - USE WITH LAMP TYPES & WATTAGES AS INDI-CATED ABOVE.

FOLLOW THE LIGHT MANUFACTURER'S RECOMMENDA-TIONS FOR INSTALLATION WITHIN ENCLOSED SPACES. NOTICE - FOR USE WITH THERMALLY PROTECTED FIX-TURE ONLY. BLINKING LIGHT MAY INDICATE IMPROPER LAMP SIZE.